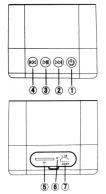

### **Basic Funcions**

- 1. Long press: POWER ON/OFF Short press: Switch Bluetooth/Aux/ SD card
- 2. Long press: Volume ↑ Short press: next song
- 3. Play/Pause
- 4. Long press: Volume ↓ Short press: previous song
- 5. TF card socket
- 6. LED light
- DC 5 V/USB charging and audio input port
- R. Reset when pressing button 4 and button 2 at the same time